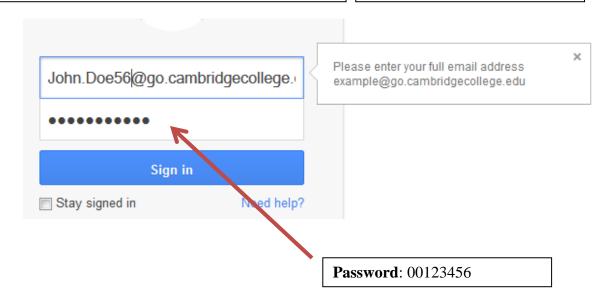

**Example**: Student name: John Doe, Student ID: 123456

**Username:** FirstName.LastName + Last Two Digits of Student ID, followed by

@go.CambridgeCollege.edu

**Password**: (Enough zeroes at the beginning to make a total of eight characters) with your Student ID number

Username: John.Doe56@go.CambridgeCollege.edu | Password: 00123456