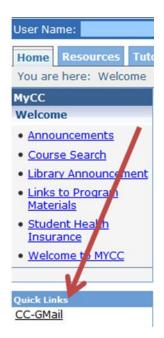

## For Students: Logging into Cambridge College E-Mail

Go to: <a href="www.cambridgecollege.edu/email">www.cambridgecollege.edu/email</a>
Or log in through MyCC: <a href="http://mycc.cambridgecollege.edu">http://mycc.cambridgecollege.edu</a>