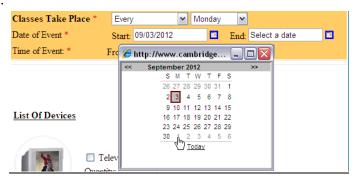

Password: Faculty/Staff ID

3. The AV Request Form will load. Please enter your Campus Location, Room Number, and Event Type.

Events that occur weekly and on multiple days (i.e. every week, Monday and Thursday) <u>require separate AV Requests for each day</u>. **Do not** place these details in the notes section.

4. Select "yes" or "no" to indicate if your event is recurring. Skip to step 7 if the answer is "no"

5. Select the Frequency of the Event.

6. Choose the Date and Time.

7. Choose the equipment needed. Please make sure to include the quantity needed. (If equipment is not available in the quantity requested, you will be contacted by a staff member to explore alternative solutions)