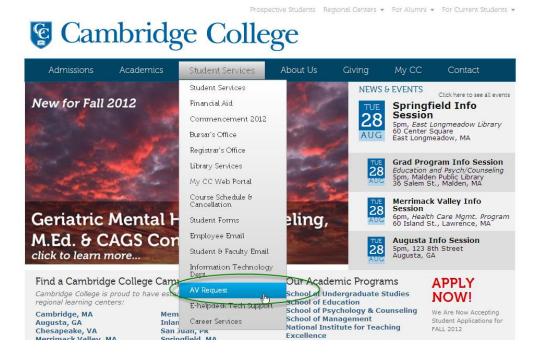

Navigate to <a href="http://www.cambridgecollege.edu/Avrequest/login.php">http://www.cambridgecollege.edu/Avrequest/login.php</a> by going to the Cambridge College Homepage and finding "AV Request" under the "Student Services" tab.