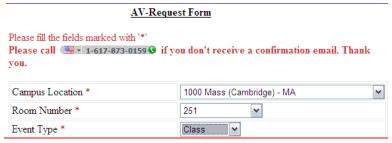

Password: Faculty/Staff ID

3. The AV Request Form will load. Please enter your Campus Location, Room Number, and Event Type.

Events that occur weekly and on multiple days (i.e. every week, Monday and Thursday) <u>require separate AV Requests for each day</u>. **Do not** place these details in the notes section.