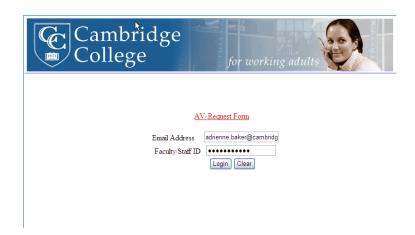

2. Enter your username and password. If you receive an error message, please contact the IT HelpDesk by calling 617-873-0159 or 800.877.4723 X1159.

Username: whole e-mail (example - john.doe@cambridgecollege.edu)

Password: Faculty/Staff ID

3. The AV Request Form will load. Please enter your Campus Location, Room Number, and Event Type.

Events that occur weekly and on multiple days (i.e. every week, Monday and Thursday) <u>require separate AV Requests for each day</u>. **Do not** place these details in the notes section.