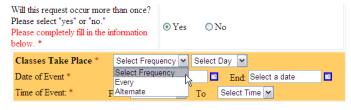

4. Select "yes" or "no" to indicate if your event is recurring. Skip to step 7 if the answer is "no"

5. Select the Frequency of the Event.

6. Choose the Date and Time.

7. Choose the equipment needed. Please make sure to include the quantity needed. (If equipment is not available in the quantity requested, you will be contacted by a staff member to explore alternative solutions)