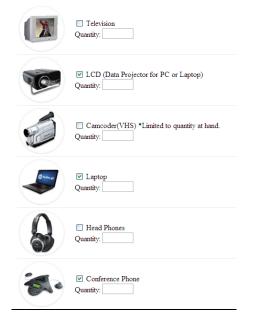

4. Select "yes" or "no" to indicate if your event is recurring. Skip to step 7 if the answer is "no"

5. Select the Frequency of the Event.

6. Choose the Date and Time.

7. Choose the equipment needed. Please make sure to include the quantity needed. (If equipment is not available in the quantity requested, you will be contacted by a staff member to explore alternative solutions)