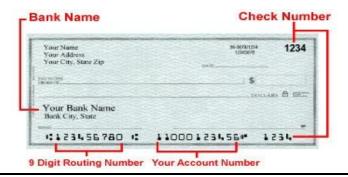

To enroll in Direct Deposit, simply fill out this form and give it to the Payroll Office or Human Resources. Attach a voided check, not a deposit slip to the form. If you will be depositing to a savings account, please ask your bank/credit union for the correct routing number. It may not be the same as the number on your deposit slip, so please confirm the routing number with your financial institution in order to avoid delays with your direct deposit.