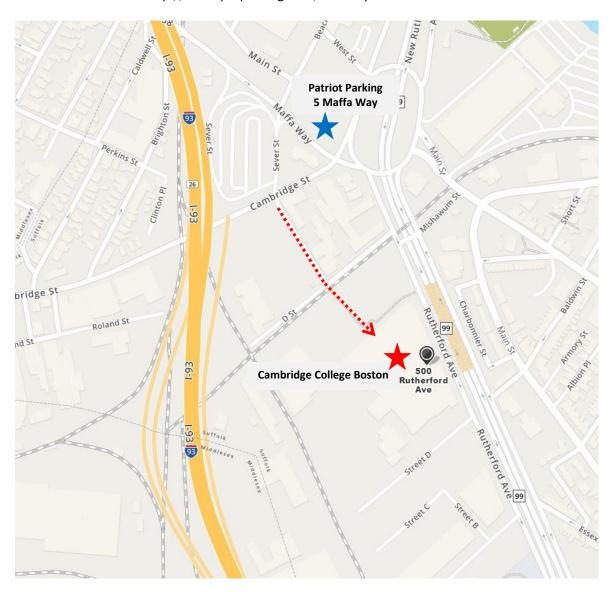

# 4. Patriot Parking at 5 Maffa Way- Map

### **Hours of Operation:**

- Weekdays from 6AM 10 AM
- Weekday afternoons, enter after 1PM
- All Day Saturday & Sunday

- \$6.00 Flat Rate
- Monthly commuter pass rate 5 Day Pass \$140.00
- Contact: http://www.patparking.com/Monthly.html