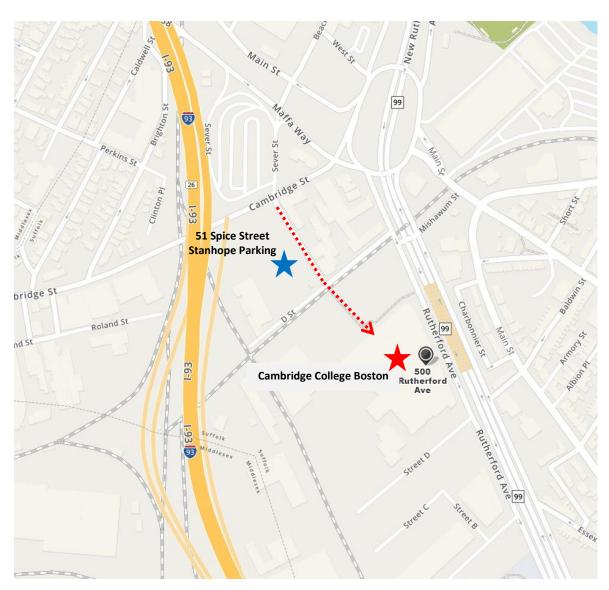

### 2. Stanhope Garage Inc. - 51 Spice St - Map

### **Hours of Operation:**

- Weekdays from 6AM 6PM
- Saturday & Sunday 8AM until close

- \$6.00 Flat Rate Cash only
- Monthly commuter pass rate \$150.00
- Contact: +1-617-262-0691

- 3. Stanhope Garage Inc. 81 Broadway- Map
  [Take right on Brighton Ave, then right on Clinton Place to access]
  Hours of Operation:
  - Weekdays from 6AM 6PM
  - Saturday & Sunday 8AM until close