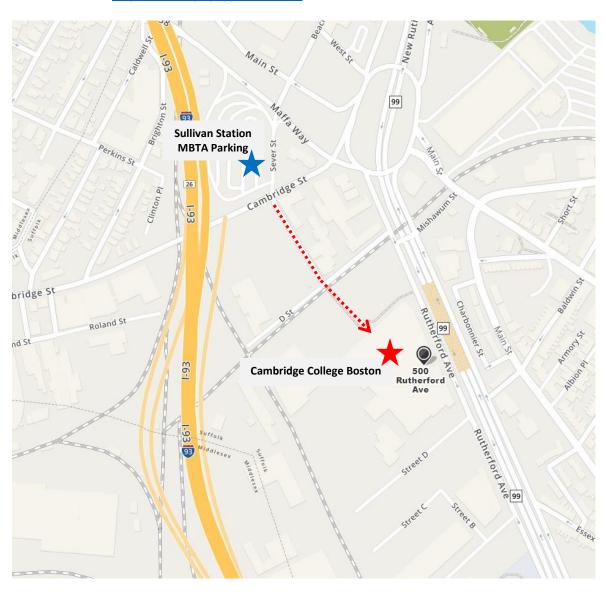

- 1. Sullivan Square MBTA Station Parking Map Hours of Operation:
  - All day Monday through Friday
  - All day Saturday & Sunday

- \$6.00 Flat Rate; \$6:50 invoiced
- Monthly commuter pass rate \$125.00
- MBTA Customer Support Contact phone: 617-222-3200
  - https://www.paybyphone.com/