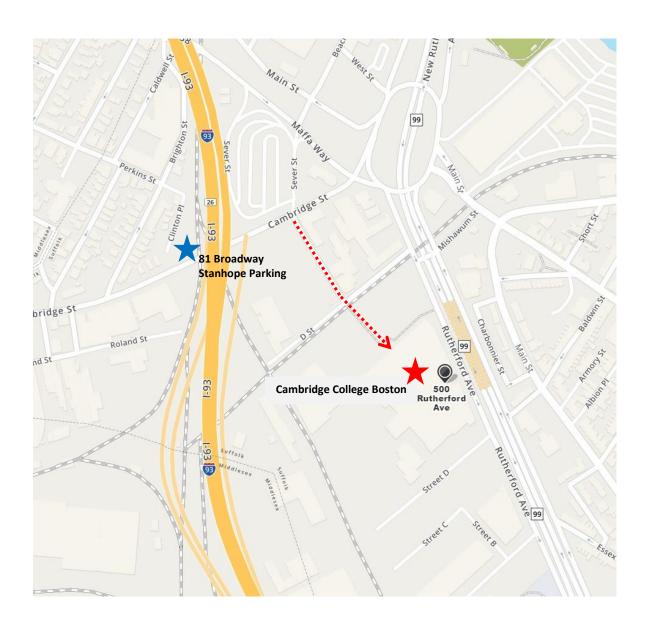

### **Hours of Operation:**

- Weekdays from 6AM 6PM
- Saturday & Sunday 8AM until close

- \$6.00 Flat Rate Cash only
- Monthly commuter pass rate \$150.00
- Contact: +1-617-262-0691

- 3. Stanhope Garage Inc. 81 Broadway- Map
  [Take right on Brighton Ave, then right on Clinton Place to access]
  Hours of Operation:
  - Weekdays from 6AM 6PM
  - Saturday & Sunday 8AM until close

- \$6.00 Flat Rate Cash only
- Monthly commuter pass rate \$150.00
- Contact: +1-617-262-0691